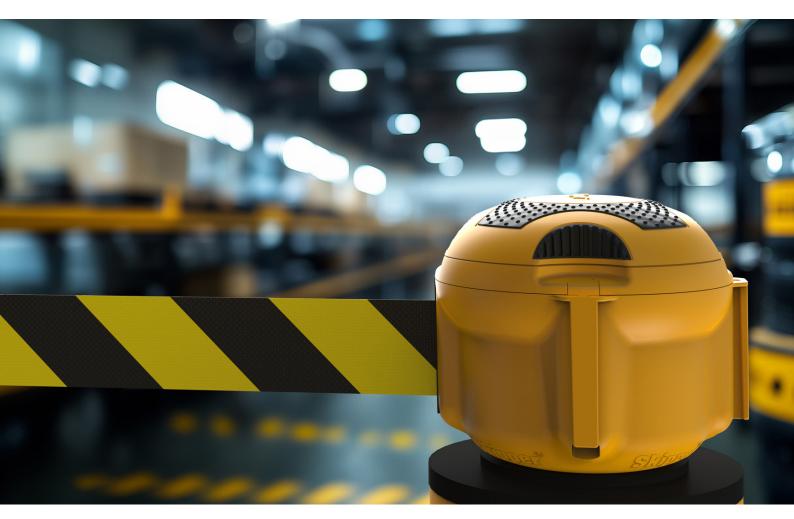

Skipper XS Unit

Each Skipper unit contains 30ft (9m) of retractable tape and is the perfect solution for cordoning off large areas, increasing safety in a warehouse environment.

### Created to connect to anything externally

The Skipper unit has up to 30ft (9m) of high visibility webbing. With a host of features such as locking mechanisms for wind and modular top caps, it's the most versatile barrier on the market.