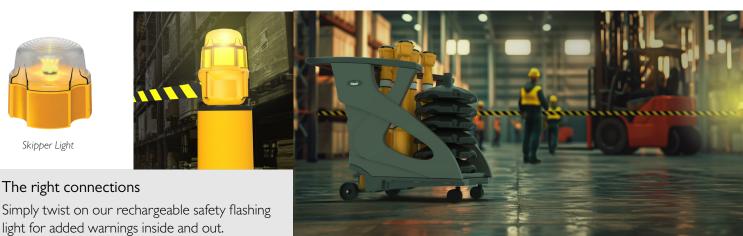

#### Other available attachments

Our Magnetic Support Brackets and Receiver Clips provide further flexible solutions to create your extended barrier system.

Skipper Suction Pad

Skipper Light

The right connections

#### Connect and direct

Designed to fit onto the top of each Skipper adding warnings, promotional messages, and directions for your safety.

### Unicart. Transport it...Transform it

Introducing the Unicart. The most versatile modular transportation trolley.

Whether you need a cart to transport Skipper external products, Skipper internal XS or Skipper Q, you can easily transform it into a beautiful janitorial trolley.