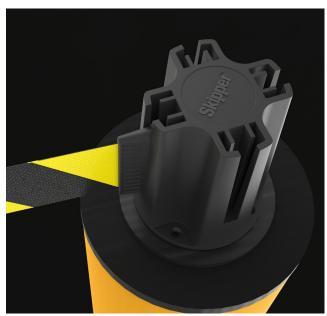

Skipper XS Unit

Each Skipper unit contains 30ft (9m) of retractable tape and is the perfect solution for cordoning off large areas, increasing safety in a warehouse environment.

### Created to connect to anything externally

The Skipper unit has up to 30ft (9m) of high visibility webbing. With a host of features such as locking mechanisms for wind and modular top caps, it's the most versatile barrier on the market.