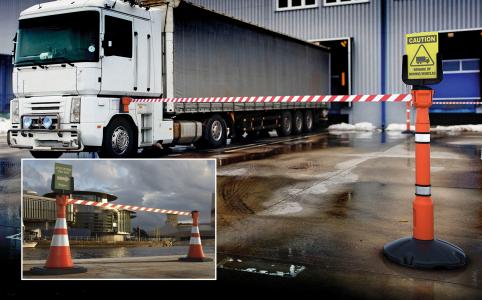

# Warehouse safety barriers

The perfect partner for your steel barrier range

### Modular retractable barriers made for you

### Created to connect to anything externally

The Skipper unit has up to 30ft (9m) of high visibility webbing. With a host of features such as locking mechanisms for wind and modular top caps, it's the most versatile barrier on the market.