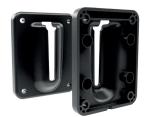

The range of Skipper accessories allows for a seamless integration. Our Skipper Bollard Adapter and Bollard Tape Receiver unit can sit on the top of your guard rails & bollards..

Bollard Adapter

Bollard Tape Receiver