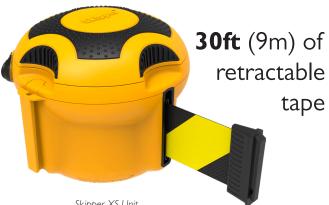

Skipper XS Unit

Each Skipper unit contains 30ft (9m) of retractable tape and is the perfect solution for cordoning off large areas, increasing safety in a warehouse environment.