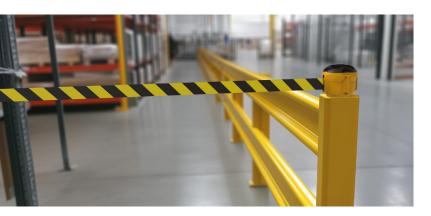

## Extension solutions

Skipper products can quickly and easily attach to your steel guard rails, bollards and even connect to racking. Creating a temporary, cost effective, barrier solution that compliments your existing product range.

The range of Skipper accessories allows for a seamless integration. Our Skipper Bollard Adapter and Bollard Tape Receiver unit can sit on the top of your guard rails & bollards..

Bollard Adapter

Bollard Tape Receiver

Skipper XS Unit

Each Skipper unit contains 30ft (9m) of retractable tape and is the perfect solution for cordoning off large areas, increasing safety in a warehouse environment.