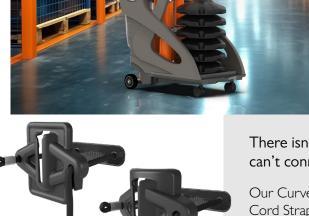

Skipper Curved / Magnetic Cord Strap

There isn't a surface it can't connect to

Our Curved and Magnetic Cord Straps utilise a robust bungee cord to tourniquet the Skipper unit to your polymer products.

Skipper A4 Sign Holder

### Unicart. Transport it...Transform it

Introducing the Unicart. The most versatile modular transportation trolley.

Whether you need a cart to transport Skipper external products, Skipper internal XS or Skipper Q, you can easily transform it into a beautiful janitorial trolley.