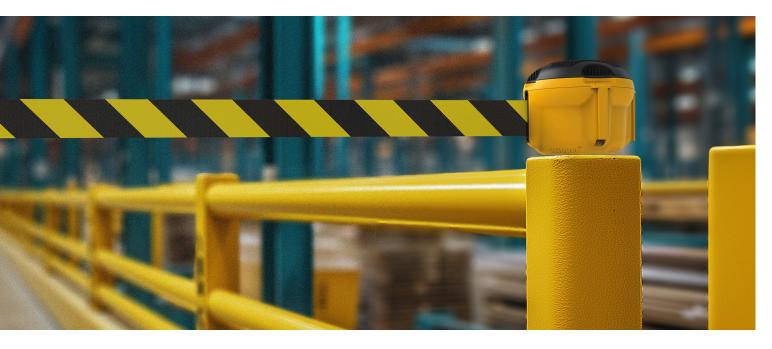

## Extension solutions

Skipper products can quickly and easily attach to your steel guard rails, bollards and even connect to racking. Creating a temporary, cost effective, barrier solution that compliments your existing product range.

The range of Skipper accessories allows for a seamless integration. Our Skipper Bollard Adapter and Bollard Tape Receiver unit can sit on the top of your guard rails & bollards..

Bollard Adapter

Bollard Tape Receiver