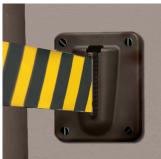

Skipper XS Unit

Each Skipper unit contains 30ft (9m) of retractable tape and is the perfect solution for cordoning off large areas, increasing safety in a warehouse environment.