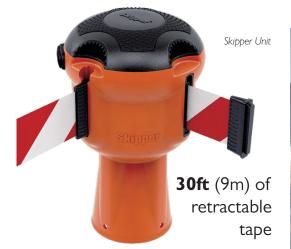

Skipper XS Unit

Each Skipper unit contains 30ft (9m) of retractable tape and is the perfect solution for cordoning off large areas, increasing safety in a warehouse environment.

### Created to connect to anything externally

The Skipper unit has up to 30ft (9m) of high visibility webbing. With a host of features such as locking mechanisms for wind and modular top caps, it's the most versatile barrier on the market.