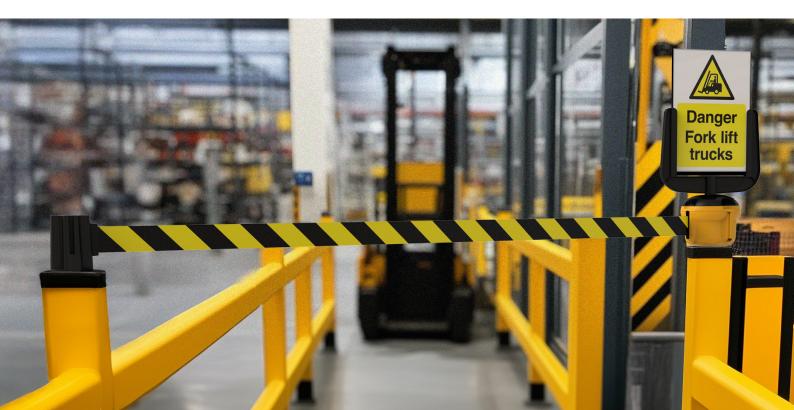

## Extension solutions

Skipper products can quickly and easily attach to your steel guard rails, bollards and even connect to racking. Creating a temporary, cost effective, barrier solution that compliments your existing product range.

The range of Skipper accessories allows for a seamless integration. Our Skipper Bollard Adapter and Bollard Tape Receiver unit can sit on the top of your guard rails & bollards..

Bollard Adapter

Bollard Tape Receiver