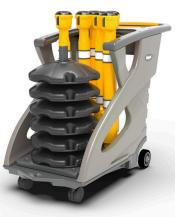

### Unicart. Transport it...Transform it

Introducing the Unicart. The most versatile modular transportation trolley.

Whether you need a cart to transport Skipper external products, Skipper internal XS or Skipper Q, you can easily transform it into a beautiful janitorial trolley.

Unicart-06 Post & Base System

Unicart-09 Standard Cone System Unicart-03 Janitorial Cart kit05

Tel: 714-641-8100

Email: sales@industrialproductsplus.com Web: ipp-usa.com