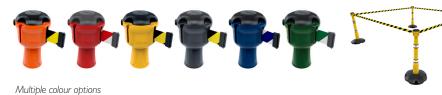

Skipper XS Unit

Each Skipper unit contains 30ft (9m) of retractable tape and is the perfect solution for cordoning off large areas, increasing safety in a warehouse environment.

### Created to connect to anything externally

The Skipper unit has up to 30ft (9m) of high visibility webbing. With a host of features such as locking mechanisms for wind and modular top caps, it's the most versatile barrier on the market.