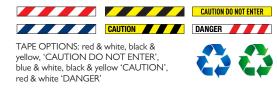

# Warehouse safety barriers

The perfect partner for your steel barrier range

### Modular retractable barriers made for you

### Created to connect to anything externally

The Skipper unit has up to 30ft (9m) of high visibility webbing. With a host of features such as locking mechanisms for wind and modular top caps, it's the most versatile barrier on the market.