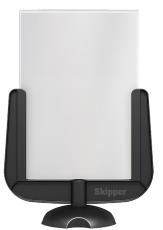

Skipper Curved / Magnetic Cord Strap

There isn't a surface it can't connect to

Our Curved and Magnetic Cord Straps utilise a robust bungee cord to tourniquet the Skipper unit to your polymer products.

Skipper A4 Sign Holder

#### Connect and direct

Designed to fit onto the top of each Skipper adding warnings, promotional messages, and directions for your safety.